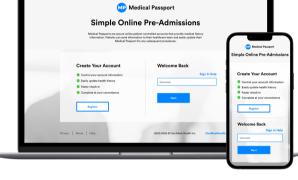

## 🝸 New Users:

Click 'Register' to create your first Medical Passport.

- 1. Enter your demographic information to create your account.
- 2. Answer the questions to complete your online health history.

## **S** Returning Users:

If you've previously created a Medical Passport Account, you will need to log in to update your health history.

- Enter your original username in the 'Welcome Back' area.
- Once you've successfully logged back into your account, click on the button located on the top right of the page.